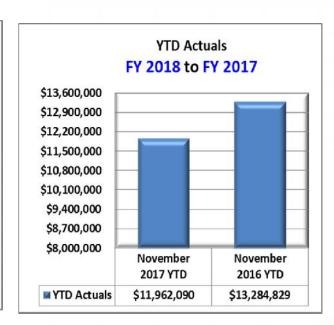

# Fare Revenue Comparison

# **Total Ridership Comparison**

<del>-</del>4.6%

**-1.0%**