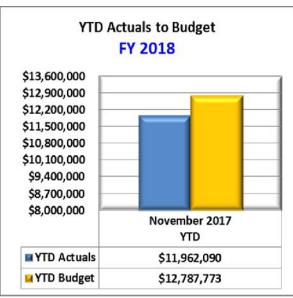

# Fare Revenue Comparison

### **FY 2018 YTD**

| Actual         Budget         \$ Variance         % Variance           \$11,962         \$12,788         (\$826)         -6.5%           2,599         2,335         264         11.3%           1,631         1,491         140         9.4%           37,715         37,715         0         0.0%           12,940         12,940         0         0.0%           66,847         67,269         (422)         -0.6%           44,573         45,345         772         1.7%           9,046         9,790         744         7.6%           3,818         3,757         (61)         -1.6%           3,297         3,266         (31)         -0.9%           1,155         1,941         786         40.5%           65,006         67,278         2,272         3.4%           \$1,841 |          |          |             |            |
|------------------------------------------------------------------------------------------------------------------------------------------------------------------------------------------------------------------------------------------------------------------------------------------------------------------------------------------------------------------------------------------------------------------------------------------------------------------------------------------------------------------------------------------------------------------------------------------------------------------------------------------------------------------------------------------------------------------------------------------------------------------------------------------------|----------|----------|-------------|------------|
| 2,599       2,335       264       11.3%         1,631       1,491       140       9.4%         37,715       37,715       0       0.0%         12,940       12,940       0       0.0%         66,847       67,269       (422)       -0.6%         44,573       45,345       772       1.7%         9,046       9,790       744       7.6%         3,818       3,757       (61)       -1.6%         3,117       3,179       62       2.0%         3,297       3,266       (31)       -0.9%         1,155       1,941       786       40.5%         65,006       67,278       2,272       3.4%                                                                                                                                                                                                    | Actual   | Budget   | \$ Variance | % Variance |
| 2,599       2,335       264       11.3%         1,631       1,491       140       9.4%         37,715       37,715       0       0.0%         12,940       12,940       0       0.0%         66,847       67,269       (422)       -0.6%         44,573       45,345       772       1.7%         9,046       9,790       744       7.6%         3,818       3,757       (61)       -1.6%         3,117       3,179       62       2.0%         3,297       3,266       (31)       -0.9%         1,155       1,941       786       40.5%         65,006       67,278       2,272       3.4%                                                                                                                                                                                                    |          |          |             |            |
| 1,631       1,491       140       9.4%         37,715       37,715       0       0.0%         12,940       12,940       0       0.0%         66,847       67,269       (422)       -0.6%         44,573       45,345       772       1.7%         9,046       9,790       744       7.6%         3,818       3,757       (61)       -1.6%         3,117       3,179       62       2.0%         3,297       3,266       (31)       -0.9%         1,155       1,941       786       40.5%         65,006       67,278       2,272       3.4%                                                                                                                                                                                                                                                    | \$11,962 | \$12,788 | (\$826)     | -6.5%      |
| 37,715       37,715       0       0.0%         12,940       12,940       0       0.0%         66,847       67,269       (422)       -0.6%         44,573       45,345       772       1.7%         9,046       9,790       744       7.6%         3,818       3,757       (61)       -1.6%         3,117       3,179       62       2.0%         3,297       3,266       (31)       -0.9%         1,155       1,941       786       40.5%         65,006       67,278       2,272       3.4%                                                                                                                                                                                                                                                                                                   | 2,599    | 2,335    | 264         | 11.3%      |
| 12,940       12,940       0       0.0%         66,847       67,269       (422)       -0.6%         44,573       45,345       772       1.7%         9,046       9,790       744       7.6%         3,818       3,757       (61)       -1.6%         3,117       3,179       62       2.0%         3,297       3,266       (31)       -0.9%         1,155       1,941       786       40.5%         65,006       67,278       2,272       3.4%                                                                                                                                                                                                                                                                                                                                                  | 1,631    | 1,491    | 140         | 9.4%       |
| 66,847       67,269       (422)       -0.6%         44,573       45,345       772       1.7%         9,046       9,790       744       7.6%         3,818       3,757       (61)       -1.6%         3,117       3,179       62       2.0%         3,297       3,266       (31)       -0.9%         1,155       1,941       786       40.5%         65,006       67,278       2,272       3.4%                                                                                                                                                                                                                                                                                                                                                                                                 | 37,715   | 37,715   | 0           | 0.0%       |
| 44,573       45,345       772       1.7%         9,046       9,790       744       7.6%         3,818       3,757       (61)       -1.6%         3,117       3,179       62       2.0%         3,297       3,266       (31)       -0.9%         1,155       1,941       786       40.5%         65,006       67,278       2,272       3.4%                                                                                                                                                                                                                                                                                                                                                                                                                                                     | 12,940   | 12,940   | 0           | 0.0%       |
| 44,573       45,345       772       1.7%         9,046       9,790       744       7.6%         3,818       3,757       (61)       -1.6%         3,117       3,179       62       2.0%         3,297       3,266       (31)       -0.9%         1,155       1,941       786       40.5%         65,006       67,278       2,272       3.4%                                                                                                                                                                                                                                                                                                                                                                                                                                                     |          |          |             |            |
| 9,046     9,790     744     7.6%       3,818     3,757     (61)     -1.6%       3,117     3,179     62     2.0%       3,297     3,266     (31)     -0.9%       1,155     1,941     786     40.5%       65,006     67,278     2,272     3.4%                                                                                                                                                                                                                                                                                                                                                                                                                                                                                                                                                    | 66,847   | 67,269   | (422)       | -0.6%      |
| 9,046     9,790     744     7.6%       3,818     3,757     (61)     -1.6%       3,117     3,179     62     2.0%       3,297     3,266     (31)     -0.9%       1,155     1,941     786     40.5%       65,006     67,278     2,272     3.4%                                                                                                                                                                                                                                                                                                                                                                                                                                                                                                                                                    |          |          |             |            |
| 3,818     3,757     (61)     -1.6%       3,117     3,179     62     2.0%       3,297     3,266     (31)     -0.9%       1,155     1,941     786     40.5%       65,006     67,278     2,272     3.4%                                                                                                                                                                                                                                                                                                                                                                                                                                                                                                                                                                                           | 44,573   | 45,345   | 772         | 1.7%       |
| 3,117     3,179     62     2.0%       3,297     3,266     (31)     -0.9%       1,155     1,941     786     40.5%       65,006     67,278     2,272     3.4%                                                                                                                                                                                                                                                                                                                                                                                                                                                                                                                                                                                                                                    | 9,046    | 9,790    | 744         | 7.6%       |
| 3,297     3,266     (31)     -0.9%       1,155     1,941     786     40.5%       65,006     67,278     2,272     3.4%                                                                                                                                                                                                                                                                                                                                                                                                                                                                                                                                                                                                                                                                          | 3,818    | 3,757    | (61)        | -1.6%      |
| 1,155     1,941     786     40.5%       65,006     67,278     2,272     3.4%                                                                                                                                                                                                                                                                                                                                                                                                                                                                                                                                                                                                                                                                                                                   | 3,117    | 3,179    | 62          | 2.0%       |
| 65,006 67,278 2,272 3.4%                                                                                                                                                                                                                                                                                                                                                                                                                                                                                                                                                                                                                                                                                                                                                                       | 3,297    | 3,266    | (31)        | -0.9%      |
|                                                                                                                                                                                                                                                                                                                                                                                                                                                                                                                                                                                                                                                                                                                                                                                                | 1,155    | 1,941    | 786         | 40.5%      |
|                                                                                                                                                                                                                                                                                                                                                                                                                                                                                                                                                                                                                                                                                                                                                                                                |          |          |             |            |
| \$1,841                                                                                                                                                                                                                                                                                                                                                                                                                                                                                                                                                                                                                                                                                                                                                                                        | 65,006   | 67,278   | 2,272       | 3.4%       |
|                                                                                                                                                                                                                                                                                                                                                                                                                                                                                                                                                                                                                                                                                                                                                                                                | \$1,841  |          |             |            |