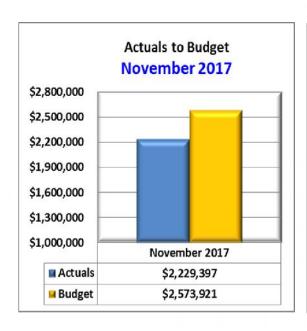

# Fare Revenue Comparison

#### \$ Variance | % Variance Categories (\$ in thousands) Budget Actual Income Fare Revenue \$2,229 \$2,574 (\$345)-13.4% **Contracted Services** 523 467 56 12.0% Other Income 272 (26)-8.7% 298 State & Local Revenue 0.0% 7,543 7,543 Federal Revenue 2,588 2,588 0.0% Total 13,155 13,470 (315)-2.3% **Expenses** Salaries/Fringes 8,944 9,079 135 1.5% 7.6% Services 1,747 1,891 144 Supplies 641 751 110 14.6% -4.3% Utilities 442 (19)461 Insurance/Liability 653 -1.5% 663 (10)Other Expenses 29.3% 455 644 189 Total 12,911 13,460 549 4.1% **Net Operating Surplus (Deficit)** \$244