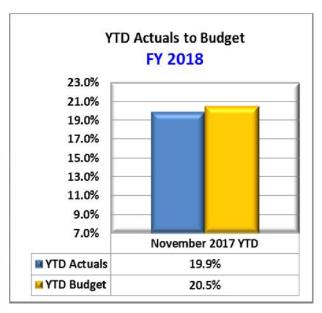

# Farebox Recovery Comparison

Note: Farebox Recovery ratio excludes Paratransit cost.

## FY 2018 - Budget to Actual Comparison

## Month Ended November 30, 2017