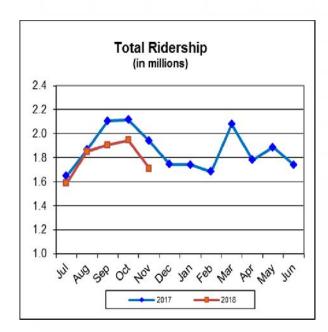

| \$1,841  |          |             |            |

<sup>\*</sup> Budget is seasonally adjusted (not straight-line budget)



# **Key Performance Indicators**

# Fare Revenue Comparison









# **Key Performance Indicators**

# Farebox Recovery Comparison







Note: Farebox Recovery ratio excludes Paratransit cost.



# **Key Performance Indicators**

# **Total Ridership Comparison**







<del>-</del>4.6%

**-1.0%**