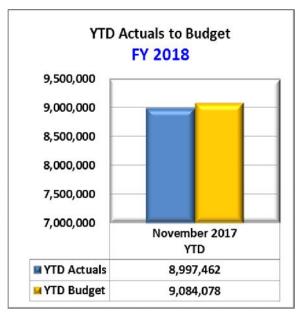

### **FY 2018 YTD**

| Actual         Budget         \$ Variance         % Variance           \$11,962         \$12,788         (\$826)         -6.5%           2,599         2,335         264         11.3%           1,631         1,491         140         9.4%           37,715         37,715         0         0.0%           12,940         12,940         0         0.0%           66,847         67,269         (422)         -0.6%           44,573         45,345         772         1.7%           9,046         9,790         744         7.6%           3,818         3,757         (61)         -1.6%           3,297         3,266         (31)         -0.9%           1,155         1,941         786         40.5%           65,006         67,278         2,272         3.4%           \$1,841 |          |          |             |            |
|------------------------------------------------------------------------------------------------------------------------------------------------------------------------------------------------------------------------------------------------------------------------------------------------------------------------------------------------------------------------------------------------------------------------------------------------------------------------------------------------------------------------------------------------------------------------------------------------------------------------------------------------------------------------------------------------------------------------------------------------------------------------------------------------|----------|----------|-------------|------------|
| 2,599       2,335       264       11.3%         1,631       1,491       140       9.4%         37,715       37,715       0       0.0%         12,940       12,940       0       0.0%         66,847       67,269       (422)       -0.6%         44,573       45,345       772       1.7%         9,046       9,790       744       7.6%         3,818       3,757       (61)       -1.6%         3,117       3,179       62       2.0%         3,297       3,266       (31)       -0.9%         1,155       1,941       786       40.5%         65,006       67,278       2,272       3.4%                                                                                                                                                                                                    | Actual   | Budget   | \$ Variance | % Variance |
| 2,599       2,335       264       11.3%         1,631       1,491       140       9.4%         37,715       37,715       0       0.0%         12,940       12,940       0       0.0%         66,847       67,269       (422)       -0.6%         44,573       45,345       772       1.7%         9,046       9,790       744       7.6%         3,818       3,757       (61)       -1.6%         3,117       3,179       62       2.0%         3,297       3,266       (31)       -0.9%         1,155       1,941       786       40.5%         65,006       67,278       2,272       3.4%                                                                                                                                                                                                    |          |          |             |            |
| 1,631       1,491       140       9.4%         37,715       37,715       0       0.0%         12,940       12,940       0       0.0%         66,847       67,269       (422)       -0.6%         44,573       45,345       772       1.7%         9,046       9,790       744       7.6%         3,818       3,757       (61)       -1.6%         3,117       3,179       62       2.0%         3,297       3,266       (31)       -0.9%         1,155       1,941       786       40.5%         65,006       67,278       2,272       3.4%                                                                                                                                                                                                                                                    | \$11,962 | \$12,788 | (\$826)     | -6.5%      |
| 37,715       37,715       0       0.0%         12,940       12,940       0       0.0%         66,847       67,269       (422)       -0.6%         44,573       45,345       772       1.7%         9,046       9,790       744       7.6%         3,818       3,757       (61)       -1.6%         3,117       3,179       62       2.0%         3,297       3,266       (31)       -0.9%         1,155       1,941       786       40.5%         65,006       67,278       2,272       3.4%                                                                                                                                                                                                                                                                                                   | 2,599    | 2,335    | 264         | 11.3%      |
| 12,940       12,940       0       0.0%         66,847       67,269       (422)       -0.6%         44,573       45,345       772       1.7%         9,046       9,790       744       7.6%         3,818       3,757       (61)       -1.6%         3,117       3,179       62       2.0%         3,297       3,266       (31)       -0.9%         1,155       1,941       786       40.5%         65,006       67,278       2,272       3.4%                                                                                                                                                                                                                                                                                                                                                  | 1,631    | 1,491    | 140         | 9.4%       |
| 66,847       67,269       (422)       -0.6%         44,573       45,345       772       1.7%         9,046       9,790       744       7.6%         3,818       3,757       (61)       -1.6%         3,117       3,179       62       2.0%         3,297       3,266       (31)       -0.9%         1,155       1,941       786       40.5%         65,006       67,278       2,272       3.4%                                                                                                                                                                                                                                                                                                                                                                                                 | 37,715   | 37,715   | 0           | 0.0%       |
| 44,573       45,345       772       1.7%         9,046       9,790       744       7.6%         3,818       3,757       (61)       -1.6%         3,117       3,179       62       2.0%         3,297       3,266       (31)       -0.9%         1,155       1,941       786       40.5%         65,006       67,278       2,272       3.4%                                                                                                                                                                                                                                                                                                                                                                                                                                                     | 12,940   | 12,940   | 0           | 0.0%       |
| 44,573       45,345       772       1.7%         9,046       9,790       744       7.6%         3,818       3,757       (61)       -1.6%         3,117       3,179       62       2.0%         3,297       3,266       (31)       -0.9%         1,155       1,941       786       40.5%         65,006       67,278       2,272       3.4%                                                                                                                                                                                                                                                                                                                                                                                                                                                     |          |          |             |            |
| 9,046     9,790     744     7.6%       3,818     3,757     (61)     -1.6%       3,117     3,179     62     2.0%       3,297     3,266     (31)     -0.9%       1,155     1,941     786     40.5%       65,006     67,278     2,272     3.4%                                                                                                                                                                                                                                                                                                                                                                                                                                                                                                                                                    | 66,847   | 67,269   | (422)       | -0.6%      |
| 9,046     9,790     744     7.6%       3,818     3,757     (61)     -1.6%       3,117     3,179     62     2.0%       3,297     3,266     (31)     -0.9%       1,155     1,941     786     40.5%       65,006     67,278     2,272     3.4%                                                                                                                                                                                                                                                                                                                                                                                                                                                                                                                                                    |          |          |             |            |
| 3,818     3,757     (61)     -1.6%       3,117     3,179     62     2.0%       3,297     3,266     (31)     -0.9%       1,155     1,941     786     40.5%       65,006     67,278     2,272     3.4%                                                                                                                                                                                                                                                                                                                                                                                                                                                                                                                                                                                           | 44,573   | 45,345   | 772         | 1.7%       |
| 3,117     3,179     62     2.0%       3,297     3,266     (31)     -0.9%       1,155     1,941     786     40.5%       65,006     67,278     2,272     3.4%                                                                                                                                                                                                                                                                                                                                                                                                                                                                                                                                                                                                                                    | 9,046    | 9,790    | 744         | 7.6%       |
| 3,297     3,266     (31)     -0.9%       1,155     1,941     786     40.5%       65,006     67,278     2,272     3.4%                                                                                                                                                                                                                                                                                                                                                                                                                                                                                                                                                                                                                                                                          | 3,818    | 3,757    | (61)        | -1.6%      |
| 1,155     1,941     786     40.5%       65,006     67,278     2,272     3.4%                                                                                                                                                                                                                                                                                                                                                                                                                                                                                                                                                                                                                                                                                                                   | 3,117    | 3,179    | 62          | 2.0%       |
| 65,006 67,278 2,272 3.4%                                                                                                                                                                                                                                                                                                                                                                                                                                                                                                                                                                                                                                                                                                                                                                       | 3,297    | 3,266    | (31)        | -0.9%      |
|                                                                                                                                                                                                                                                                                                                                                                                                                                                                                                                                                                                                                                                                                                                                                                                                | 1,155    | 1,941    | 786         | 40.5%      |
|                                                                                                                                                                                                                                                                                                                                                                                                                                                                                                                                                                                                                                                                                                                                                                                                |          |          |             |            |
| \$1,841                                                                                                                                                                                                                                                                                                                                                                                                                                                                                                                                                                                                                                                                                                                                                                                        | 65,006   | 67,278   | 2,272       | 3.4%       |
|                                                                                                                                                                                                                                                                                                                                                                                                                                                                                                                                                                                                                                                                                                                                                                                                | \$1,841  |          |             |            |

<sup>\*</sup> Budget is seasonally adjusted (not straight-line budget)