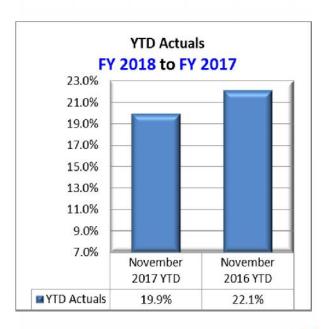

# Farebox Recovery Comparison

Note: Farebox Recovery ratio excludes Paratransit cost.

## FY 2018 - Budget to Actual Comparison

## Month Ended November 30, 2017