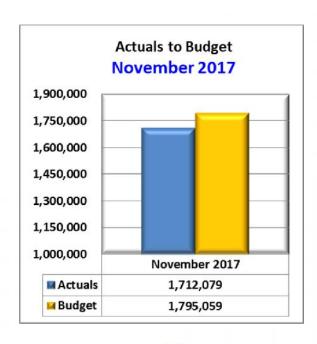

#### \$ Variance | % Variance Categories (\$ in thousands) Budget Actual Income Fare Revenue \$2,229 \$2,574 (\$345)-13.4% **Contracted Services** 523 467 56 12.0% Other Income 272 (26)-8.7% 298 State & Local Revenue 0.0% 7,543 7,543 Federal Revenue 2,588 2,588 0.0% Total 13,155 13,470 (315)-2.3% **Expenses** Salaries/Fringes 8,944 9,079 135 1.5% 7.6% Services 1,747 1,891 144 Supplies 641 751 110 14.6% -4.3% Utilities 442 (19)461 Insurance/Liability 653 -1.5% 663 (10)Other Expenses 29.3% 455 644 189 Total 12,911 13,460 549 4.1% **Net Operating Surplus (Deficit)** \$244