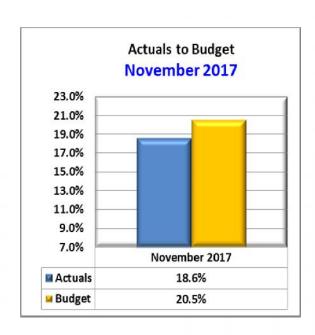

# Farebox Recovery Comparison

Note: Farebox Recovery ratio excludes Paratransit cost.